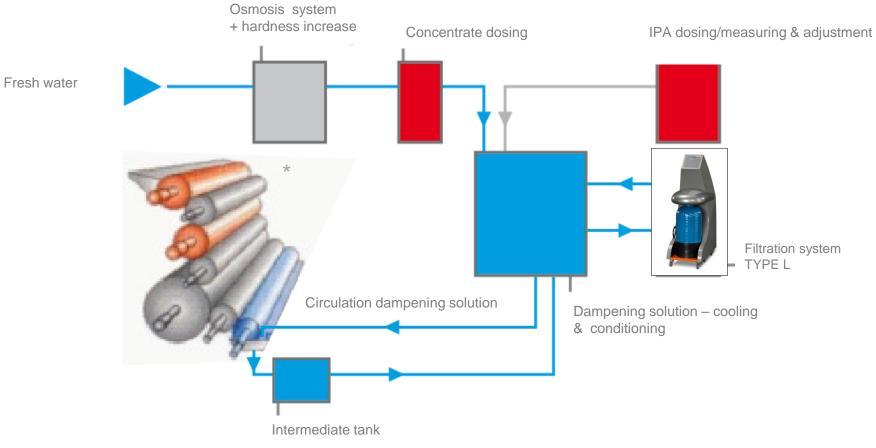

#### Why additional filtration of dampening solution?

#### Where to install

\* Grafik Druckwerk: Dietger Hesekamp und Robert Holtwick Quelle: NT Newspaper Technology 2/2009; Seiten 80-82

#### Installation

- The unit is directly connected to the main dampening solution tank of the press
- One filtration system per main dampening solution tank
- The unit is outside of the printing process  $\rightarrow$  Bypass
- Installation takes place on the running printing press
  → no downtime of the press