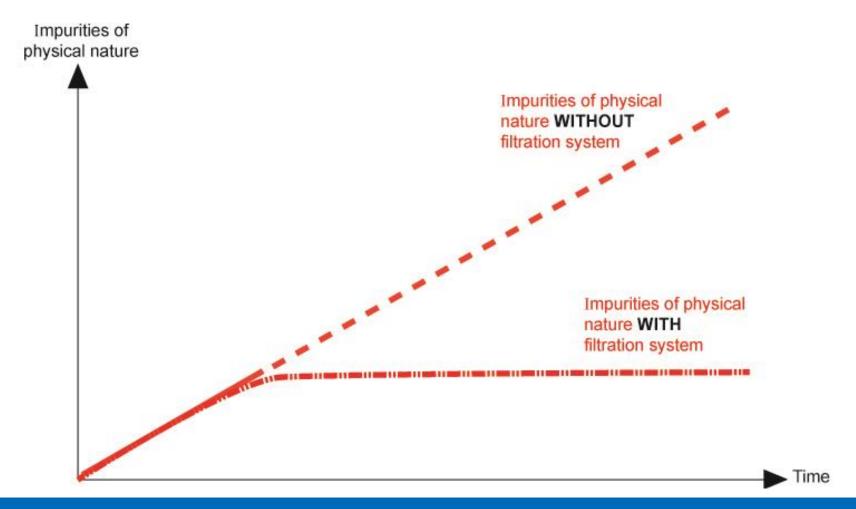

# On course for more productivity



#### Why additional filtration of dampening solution?

#### More efficieny due to...

- a more stable process
- **less** downtime of the press
- printing more constantly IPA reduced/free
- reaching a **longer** life circle of the dampening solution
- working machine gentle
- less paper waste



#### **Increase of impurities**





#### Lifetime circle without filtration system





#### Lifetime circle with filtration system







#### Improvements due to filtration





#### The solution – Filtration system TYPE L





#### Where to install



\* Grafik Druckwerk: Dietger Hesekamp und Robert Holtwick Quelle: NT Newspaper Technology 2/2009; Seiten 80-82



#### Installation

- The unit is directly connected to the main dampening solution tank of the press
- One filtration system per main dampening solution tank
- The unit is outside of the printing process  $\rightarrow$  Bypass
- Installation takes place on the running printing press
  → no downtime of the press



#### How the filter works

- Plain and broad filtration
- Pure particle filtration
  - Paper particles
  - Ink particles
  - Powder particles
  - D