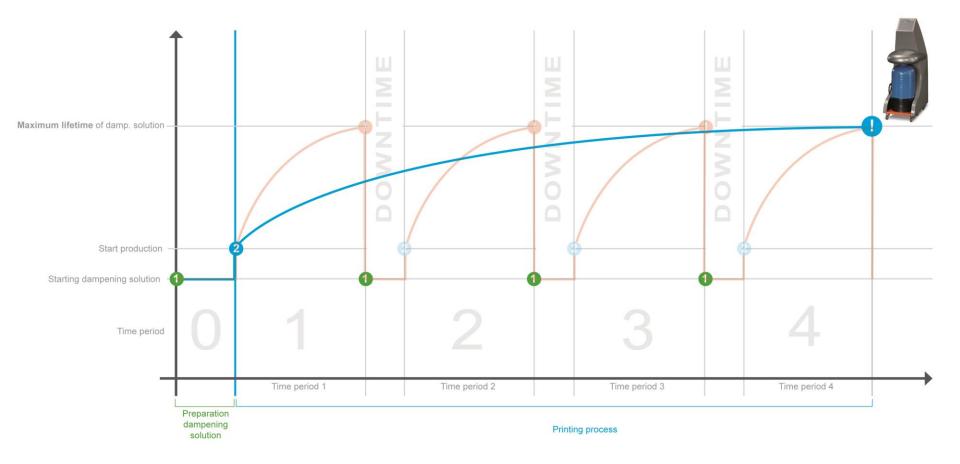

#### Lifetime circle with filtration system

#### Improvements due to filtration