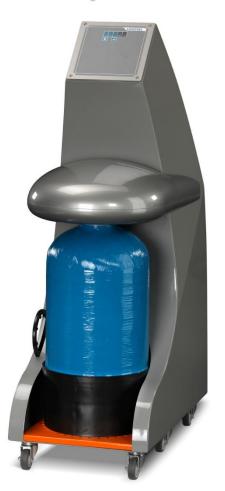

#### The solution – Filtration system TYPE L

#### Installation

- The unit is directly connected to the main dampening solution tank of the press
- One filtration system per main dampening solution tank
- The unit is outside of the printing process  $\rightarrow$  Bypass
- Installation takes place on the running printing press
  → no downtime of the press