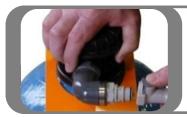

### Filter bottle change

### Filter bottle handling

Fast & easy filter change with quick release fasteners

Time for the filter change is about 10 minutes

Small presses: approx . 1-2 filter bottle per year Large presses: approx. 2-4 filter bottles per year Packaging printing: apporx. 3-6 filter bottles per year