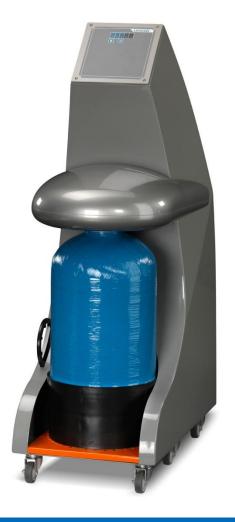

#### The solution – Filtration system TYPE L

#### Installation

- The unit is directly connected to the main dampening solution tank of the press
- One filtration system per main dampening solution tank
- The unit is outside of the printing process  $\rightarrow$  Bypass
- Installation takes place on the running printing press
  → no downtime of the press