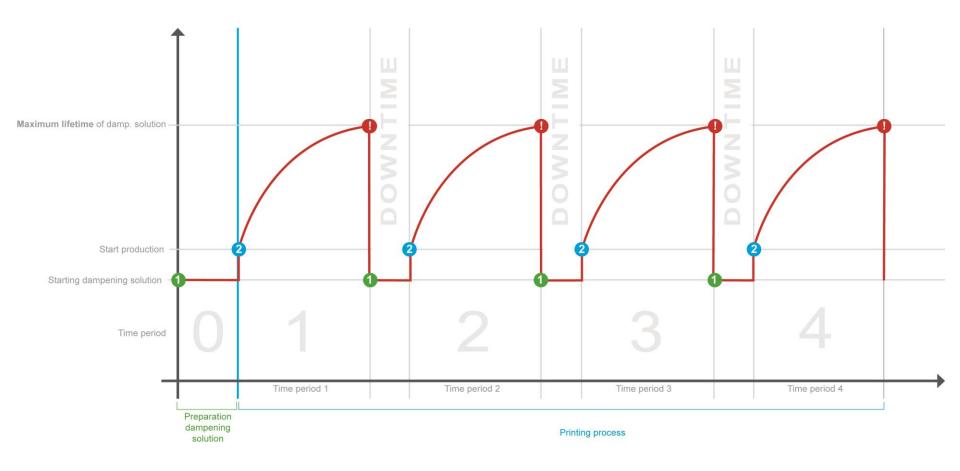

# On course for more productivity



#### Why additional filtration of dampening solution?

#### More efficieny due to...

- a more stable process
- **less** downtime of the press
- printing more constantly IPA reduced/free
- reaching a **longer** life circle of the dampening solution
- working machine gentle
- less paper waste



#### **Increase of impurities**





#### Lifetime circle without filtration system





#### Lifetime circle with filtration system







#### Improvements due to filtration





#### The solution – Filtration system TYPE L





#### Where to install



\* Grafik Druckwerk: Dietger Hesekamp und Robert Holtwick Quelle: NT Newspaper Technology 2/2009; Seiten 80-82



#### Installation

- The unit is directly connected to the main dampening solution tank of the press
- One filtration system per main dampening solution tank
- The unit is outside of the printing process  $\rightarrow$  Bypass
- Installation takes place on the running printing press
  → no downtime of the press



#### How the filter works

- Plain and broad filtration
- Pure particle filtration
  - Paper particles
  - Ink particles
  - Powder particles
  - Dust
- No chemical modification!





### Filter bott