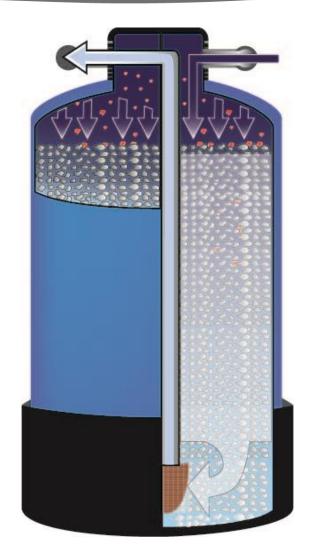

#### How the filter works

- Plain and broad filtration
- Pure particle filtration
  - Paper particles
  - Ink particles
  - Powder particles
  - Dust
- No chemical modification!

### Filter bottle change