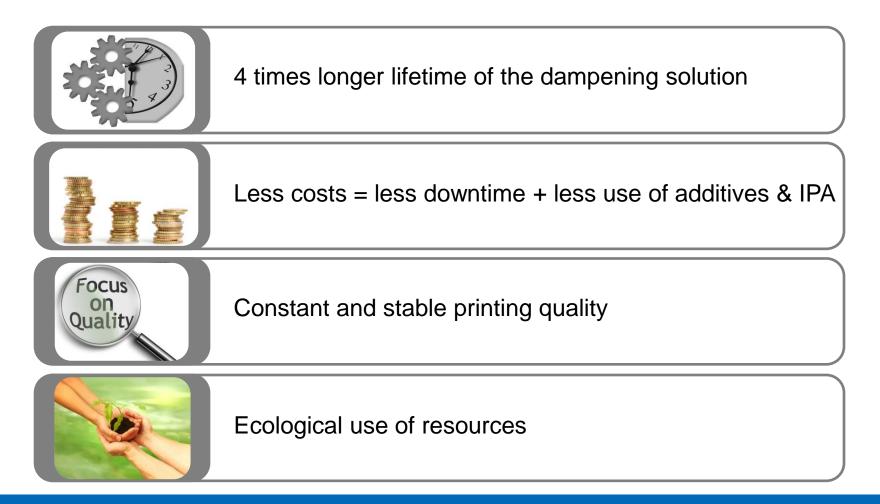

#### More efficieny due to...

- a more stable process
- **less** downtime of the press
- printing more constantly IPA reduced/free
- reaching a **longer** life circle of the dampening solution
- working machine gentle
- less paper waste

#### Improvements due to filtration